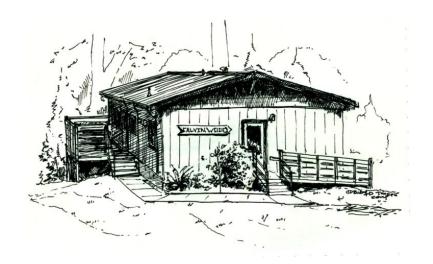

#### **Calvinwood Lodge**

| Calvinwood (32 beds) | Each room has a bathroom with shower. All mattresses are single. Rollaway beds located under bunks. |                    |                  |                    |
|----------------------|-----------------------------------------------------------------------------------------------------|--------------------|------------------|--------------------|
|                      | Room 1 (Knox)                                                                                       | Room 2 (Whitworth) | Room 3 (Jackson) | Room 4 (Spaulding) |
| Bunk 1               |                                                                                                     |                    |                  |                    |
| Top Bunk 2           |                                                                                                     |                    |                  |                    |
| Bunk 3               |                                                                                                     |                    |                  |                    |
| Top Bunk 4           |                                                                                                     |                    |                  |                    |
| Bunk 5               |                                                                                                     |                    |                  |                    |
| Top Bunk 6           |                                                                                                     |                    |                  |                    |
| Rollaway 1           |                                                                                                     |                    |                  |                    |
| Rollaway 2           |                                                                                                     |                    |                  |                    |