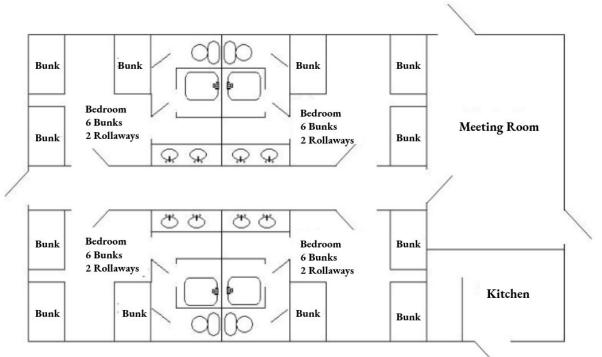

| Longhouse (38 beds) | Side 1 and 2 can be separated with sliding partition. Has two large bathrooms with stalls. All mattresses are single. |        |                  |                 |
|---------------------|-----------------------------------------------------------------------------------------------------------------------|--------|------------------|-----------------|
| Longhouse (30 beus) | Side 1                                                                                                                | Side 2 | Room 1           | Room 2          |
| Bunk 1              |                                                                                                                       |        |                  |                 |
| Top Bunk 2          |                                                                                                                       |        |                  |                 |
| Bunk 3              |                                                                                                                       |        |                  |                 |
| Top Bunk 4          |                                                                                                                       |        |                  | ,               |
| Bunk 5              |                                                                                                                       |        |                  |                 |
| Top Bunk 6          |                                                                                                                       |        | ∠ Bunk           | Bunk 🙀          |
| Bunk 7              |                                                                                                                       |        | Age Brank        | Dunk A          |
| Top Bunk 8          |                                                                                                                       |        |                  |                 |
| Bunk 9              |                                                                                                                       |        | Bunk             | Bunk            |
| Top Bunk 10         |                                                                                                                       |        |                  |                 |
| Bunk 11             |                                                                                                                       |        | Bunk             | Bunk            |
| Top Bunk 12         |                                                                                                                       |        | ñ                | <u> </u>        |
| Bunk 13             |                                                                                                                       |        |                  |                 |
| Top Bunk 14         |                                                                                                                       |        |                  |                 |
| Bunk 15             |                                                                                                                       |        |                  |                 |
| Top Bunk 16         |                                                                                                                       |        |                  | g               |
|                     |                                                                                                                       |        | Curtain (Partial | ly Sound-Proof) |
|                     |                                                                                                                       |        |                  |                 |
|                     | Longi                                                                                                                 | iouse  |                  |                 |