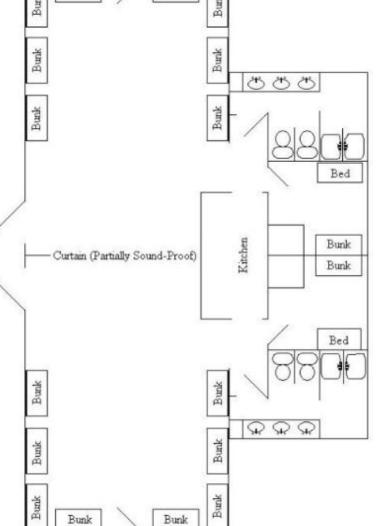

| Longhouse (38 beds) | Side 1 and 2 can be separated with sliding partition. Has two large bathrooms with stalls. All mattresses are single. |        |                  |                 |
|---------------------|-----------------------------------------------------------------------------------------------------------------------|--------|------------------|-----------------|
| Longhouse (30 beus) | Side 1                                                                                                                | Side 2 | Room 1           | Room 2          |
| Bunk 1              |                                                                                                                       |        |                  |                 |
| Top Bunk 2          |                                                                                                                       |        |                  |                 |
| Bunk 3              |                                                                                                                       |        |                  |                 |
| Top Bunk 4          |                                                                                                                       |        |                  | ,               |
| Bunk 5              |                                                                                                                       |        |                  |                 |
| Top Bunk 6          |                                                                                                                       |        | ∠ Bunk           | Bunk 🙀          |
| Bunk 7              |                                                                                                                       |        | Age Brank        | Dunk A          |
| Top Bunk 8          |                                                                                                                       |        |                  |                 |
| Bunk 9              |                                                                                                                       |        | Bunk             | Bunk            |
| Top Bunk 10         |                                                                                                                       |        |                  |                 |
| Bunk 11             |                                                                                                                       |        | Bunk             | Bunk            |
| Top Bunk 12         |                                                                                                                       |        | ñ                | <u> </u>        |
| Bunk 13             |                                                                                                                       |        |                  |                 |
| Top Bunk 14         |                                                                                                                       |        |                  |                 |
| Bunk 15             |                                                                                                                       |        |                  |                 |
| Top Bunk 16         |                                                                                                                       |        |                  | g               |
|                     |                                                                                                                       |        | Curtain (Partial | ly Sound-Proof) |
|                     |                                                                                                                       |        |                  |                 |
|                     | Longi                                                                                                                 | iouse  |                  |                 |