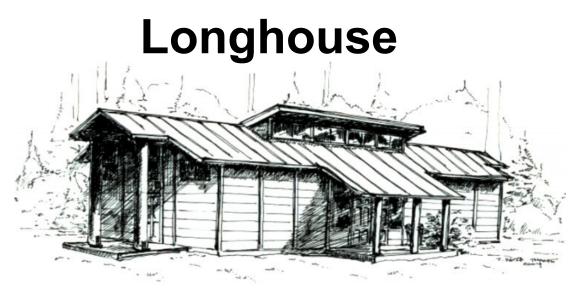

| Longhouse (38 beds) | Side 1 and 2 can be separated with sliding partition. Has two large bathrooms with stalls. All mattresses are single. |        |                  |                 |
|---------------------|-----------------------------------------------------------------------------------------------------------------------|--------|------------------|-----------------|
| Longhouse (30 beus) | Side 1                                                                                                                | Side 2 | Room 1           | Room 2          |
| Bunk 1              |                                                                                                                       |        |                  |                 |
| Top Bunk 2          |                                                                                                                       |        |                  |                 |
| Bunk 3              |                                                                                                                       |        |                  |                 |
| Top Bunk 4          |                                                                                                                       |        |                  | ,               |
| Bunk 5              |                                                                                                                       |        |                  |                 |
| Top Bunk 6          |                                                                                                                       |        | ∠ Bunk           | Bunk 🙀          |
| Bunk 7              |                                                                                                                       |        | Age Brank        | Dunk A          |
| Top Bunk 8          |                                                                                                                       |        |                  |                 |
| Bunk 9              |                                                                                                                       |        | Bunk             | Bunk            |
| Top Bunk 10         |                                                                                                                       |        |                  |                 |
| Bunk 11             |                                                                                                                       |        | Bunk             | Bunk            |
| Top Bunk 12         |                                                                                                                       |        | ñ                | <u> </u>        |
| Bunk 13             |                                                                                                                       |        |                  |                 |
| Top Bunk 14         |                                                                                                                       |        |                  |                 |
| Bunk 15             |                                                                                                                       |        |                  |                 |
| Top Bunk 16         |                                                                                                                       |        |                  | g               |
|                     |                                                                                                                       |        | Curtain (Partial | ly Sound-Proof) |
|                     |                                                                                                                       |        |                  |                 |
|                     | Longi                                                                                                                 | iouse  |                  |                 |